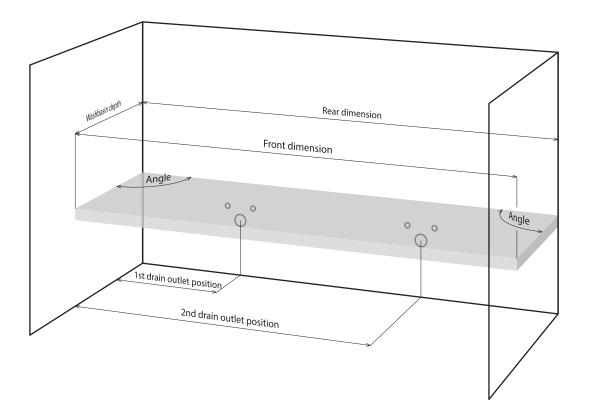

## **Measuring process**

For atypical washbasin orders the available space is to be measured.

When installing a plate washbasin in a niche dimensions of the niche at the rear and at the front on the front wash basin edge are to be stated.

Further angle brackets are to be measured on both sides. If the front dimension is smaller than the rear dimension, a large gap between the washbasin and the wall can be expected (the niche closes, the angle is less than 90  $^{\circ}$ ).

Note. All the presented dimensions must be measured in the required counter top height. Common height for washbasin counter top is 850 mm from the floor.